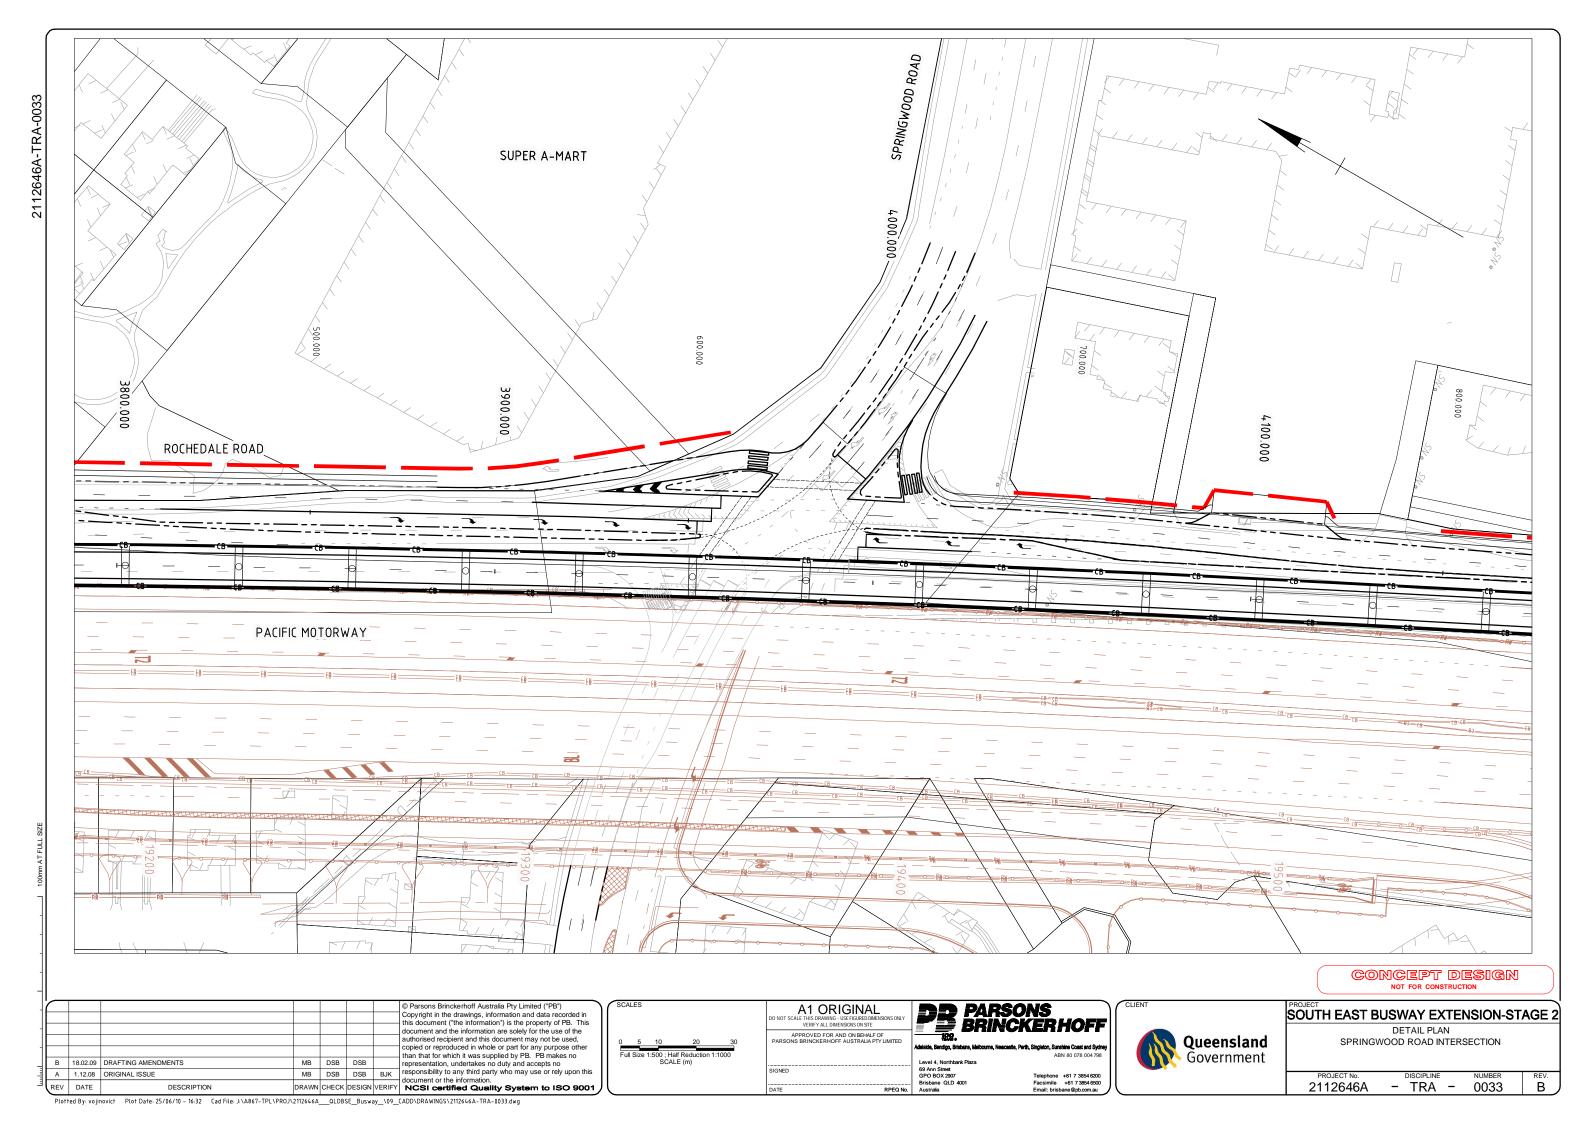

**FEATURES** 

EXISTING

\_\_\_\_\_\_

7////////

 $\sim\sim\sim\sim\sim\sim$ 

PROPOSED

RETAINING WALL

\_\_\_\_\_ KERBING \_ \_ \_ — — — LINE MARKING

PROPERTY BOUNDARY

STEEL BEAM GUARDRAIL

VEGETATION EDGE

BUILDING EDGE

CONCRETE BARRIER

FOOTPRINT

FENCE

© Parsons Brinckerhoff Australia Pty Limited ("PB")
Copyright in the drawings, information and data recorded in this document ("the information") is the property of PB. This document and the information are solely for the use of the authorised recipient and this document may not be used, copied or reproduced in whole or part for any purpose other than that for which it was supplied by PB. PB makes no representation, undertakes no duty and accepts no responsibility to any third party who may use or rely upon this document or the information.

PARSONS BRINCKER HOFF

| Queenslan | <b>d</b> |
|-----------|----------|
| Governmen | t        |

CONCEPT DESIGN NOT FOR CONSTRUCTION SOUTH EAST BUSWAY EXTENSION-STAGE 2

DETAIL PLAN LEGEND

2112646A - TRA - 0030