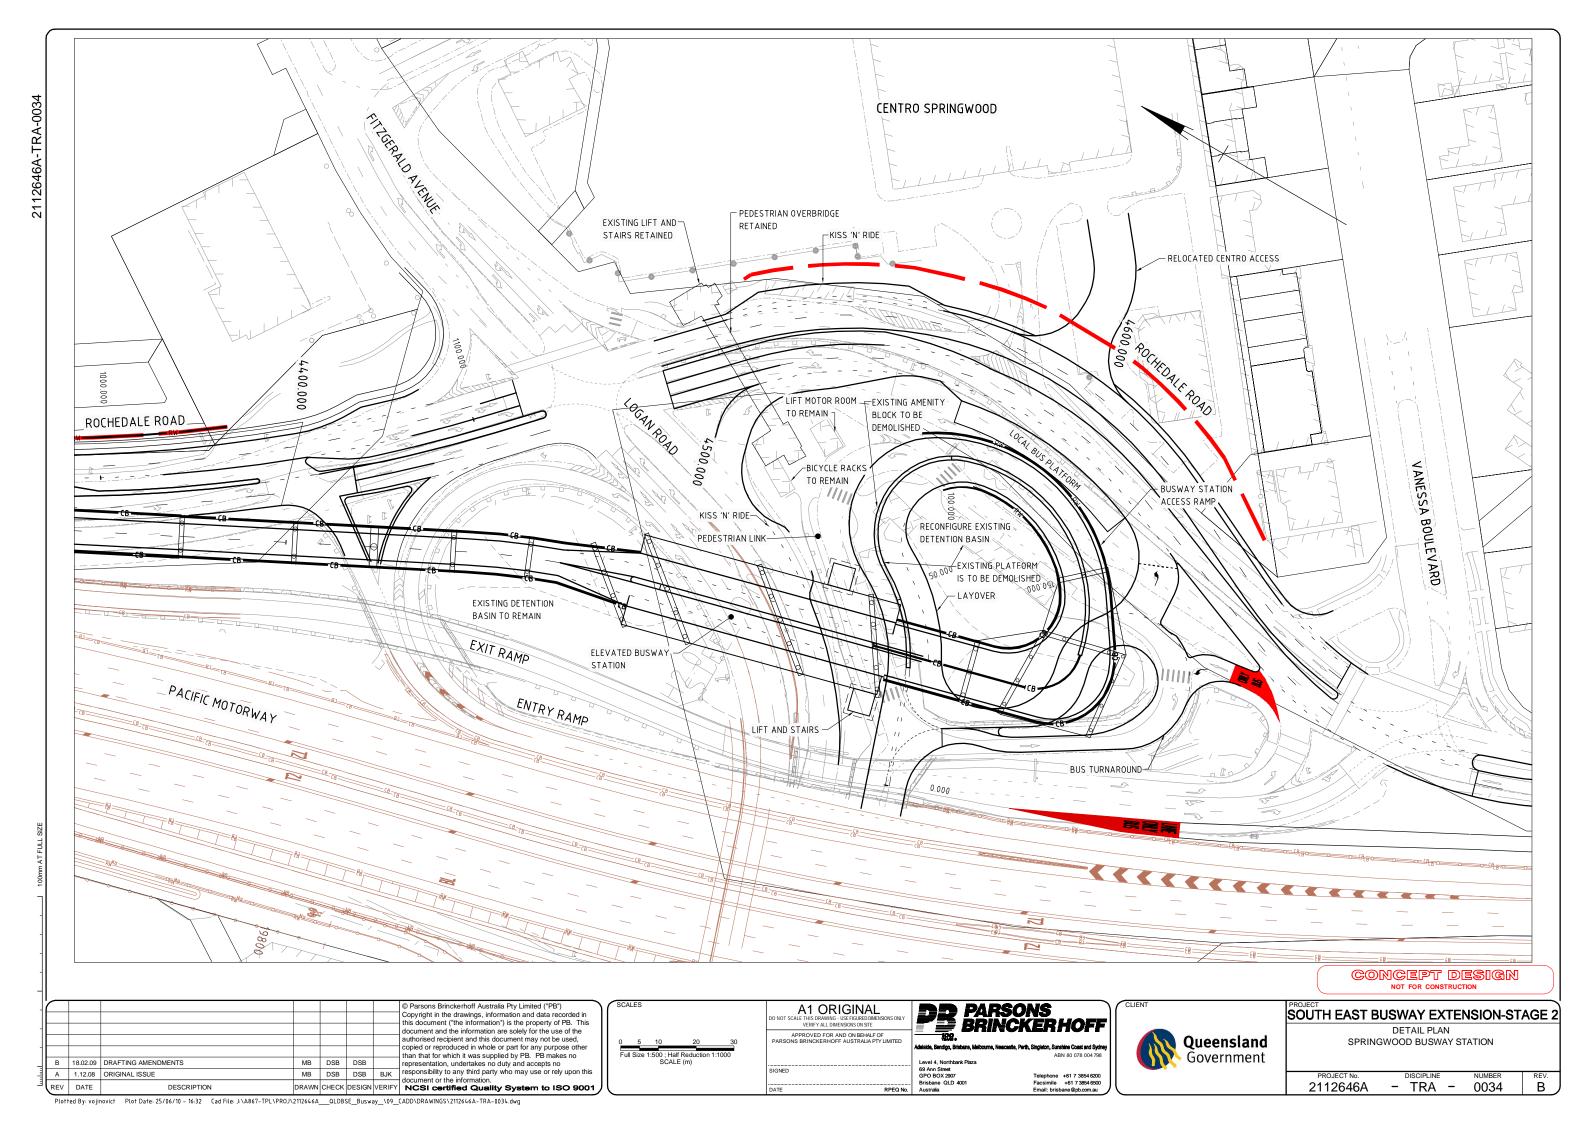

**FEATURES** 

EXISTING

\_\_\_\_\_\_

7////////

 $\sim\sim\sim\sim\sim\sim$ 

PROPOSED

RETAINING WALL

\_\_\_\_\_ KERBING \_ \_ \_ — — — LINE MARKING

PROPERTY BOUNDARY

STEEL BEAM GUARDRAIL

VEGETATION EDGE

BUILDING EDGE

CONCRETE BARRIER

FOOTPRINT

FENCE

© Parsons Brinckerhoff Australia Pty Limited ("PB")
Copyright in the drawings, information and data recorded in this document ("the information") is the property of PB. This document and the information are solely for the use of the authorised recipient and this document may not be used, copied or reproduced in whole or part for any purpose other than that for which it was supplied by PB. PB makes no representation, undertakes no duty and accepts no responsibility to any third party who may use or rely upon this document or the information.

PARSONS BRINCKER HOFF

| Queenslan | <b>d</b> |
|-----------|----------|
| Governmen | t        |

CONCEPT DESIGN NOT FOR CONSTRUCTION SOUTH EAST BUSWAY EXTENSION-STAGE 2

DETAIL PLAN LEGEND

2112646A - TRA - 0030