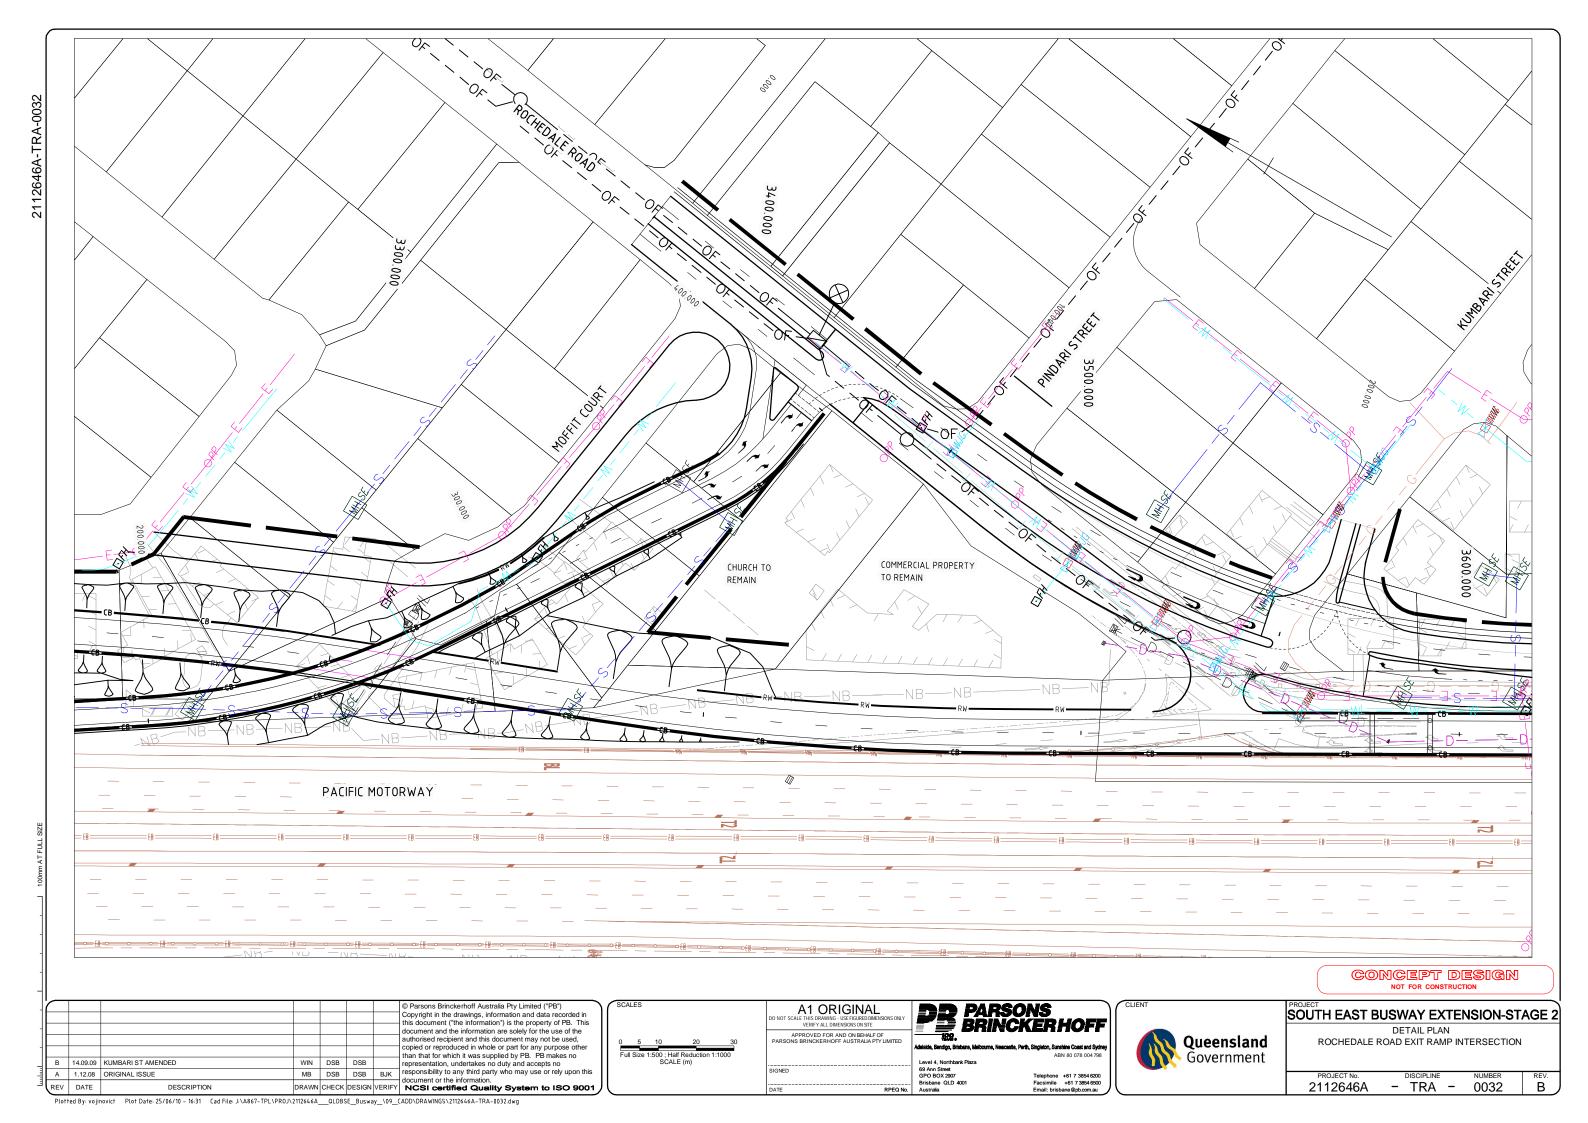

**FEATURES** 

EXISTING

\_\_\_\_\_\_

7////////

 $\sim\sim\sim\sim\sim\sim$ 

PROPOSED

RETAINING WALL

\_\_\_\_\_ KERBING \_ \_ \_ — — — LINE MARKING

PROPERTY BOUNDARY

STEEL BEAM GUARDRAIL

VEGETATION EDGE

BUILDING EDGE

CONCRETE BARRIER

FOOTPRINT

FENCE

© Parsons Brinckerhoff Australia Pty Limited ("PB")
Copyright in the drawings, information and data recorded in this document ("the information") is the property of PB. This document and the information are solely for the use of the authorised recipient and this document may not be used, copied or reproduced in whole or part for any purpose other than that for which it was supplied by PB. PB makes no representation, undertakes no duty and accepts no responsibility to any third party who may use or rely upon this document or the information.

PARSONS BRINCKER HOFF

| Queenslan | <b>d</b> |
|-----------|----------|
| Governmen | t        |

CONCEPT DESIGN NOT FOR CONSTRUCTION SOUTH EAST BUSWAY EXTENSION-STAGE 2

DETAIL PLAN LEGEND

2112646A - TRA - 0030