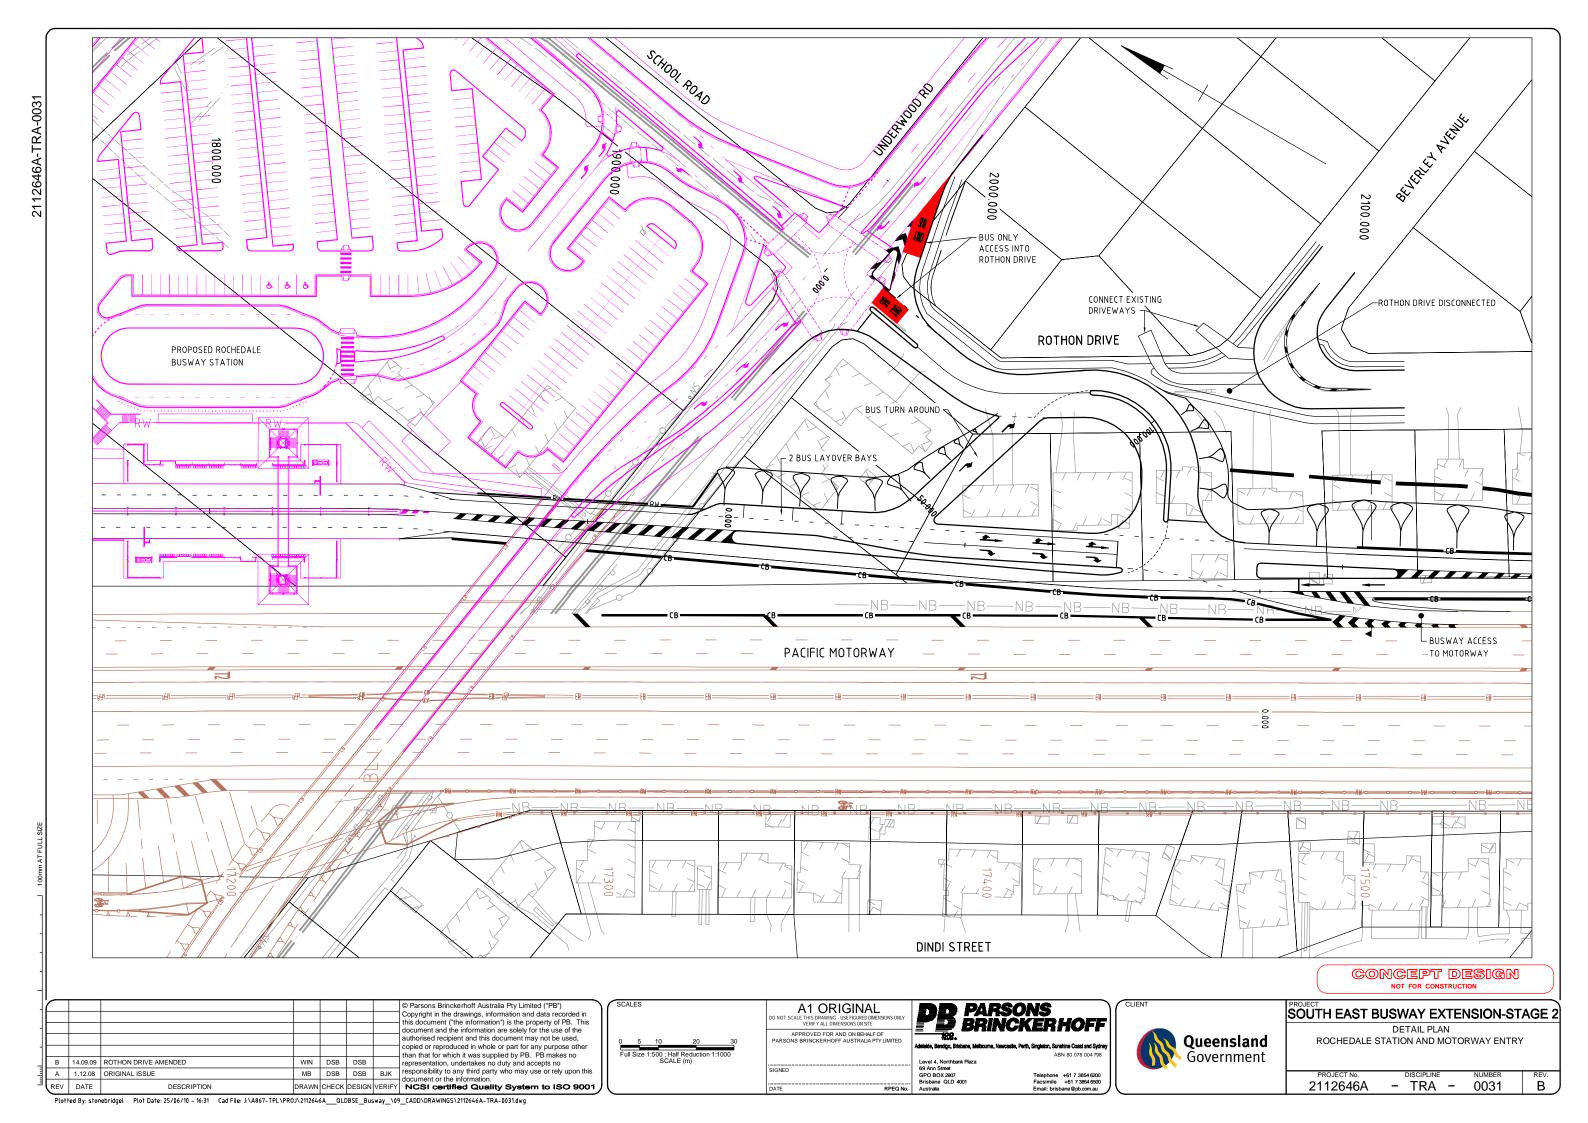

**FEATURES** 

EXISTING

\_\_\_\_\_\_

7////////

 $\sim\sim\sim\sim\sim\sim$ 

PROPOSED

RETAINING WALL

\_\_\_\_\_ KERBING \_ \_ \_ — — — LINE MARKING

PROPERTY BOUNDARY

STEEL BEAM GUARDRAIL

VEGETATION EDGE

BUILDING EDGE

CONCRETE BARRIER

FOOTPRINT

FENCE

© Parsons Brinckerhoff Australia Pty Limited ("PB")
Copyright in the drawings, information and data recorded in this document ("the information") is the property of PB. This document and the information are solely for the use of the authorised recipient and this document may not be used, copied or reproduced in whole or part for any purpose other than that for which it was supplied by PB. PB makes no representation, undertakes no duty and accepts no responsibility to any third party who may use or rely upon this document or the information.

PARSONS BRINCKER HOFF

| Queenslan | <b>d</b> |
|-----------|----------|
| Governmen | t        |

CONCEPT DESIGN NOT FOR CONSTRUCTION SOUTH EAST BUSWAY EXTENSION-STAGE 2

DETAIL PLAN LEGEND

2112646A - TRA - 0030